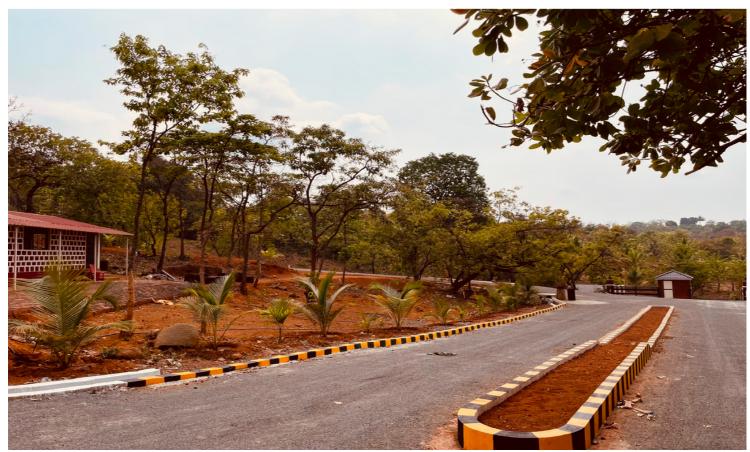

## bliss abode

The "BLISS ABODE" A Project located in Village Girode, Taluka Dodamarg, Maharastra, just 1.5 Kms from Goa Boarder is planned in 91700.00 Sq Mtr of Area. A gated community with electricity, water supply, and bituminous roads.

# KEY FEATURES

- ✓ 40 Feet (12 Mtr) Main Entrance Road
- ✓ 30 Feet (9 Mtr) wide Internal Roads
- ✓ Fenced and gated Project
- Adjacent to Municipal Boundary Kasai Dodamarg
- Orinking Water over head tank and distribution system
- Adjacent to Declared Green Zone