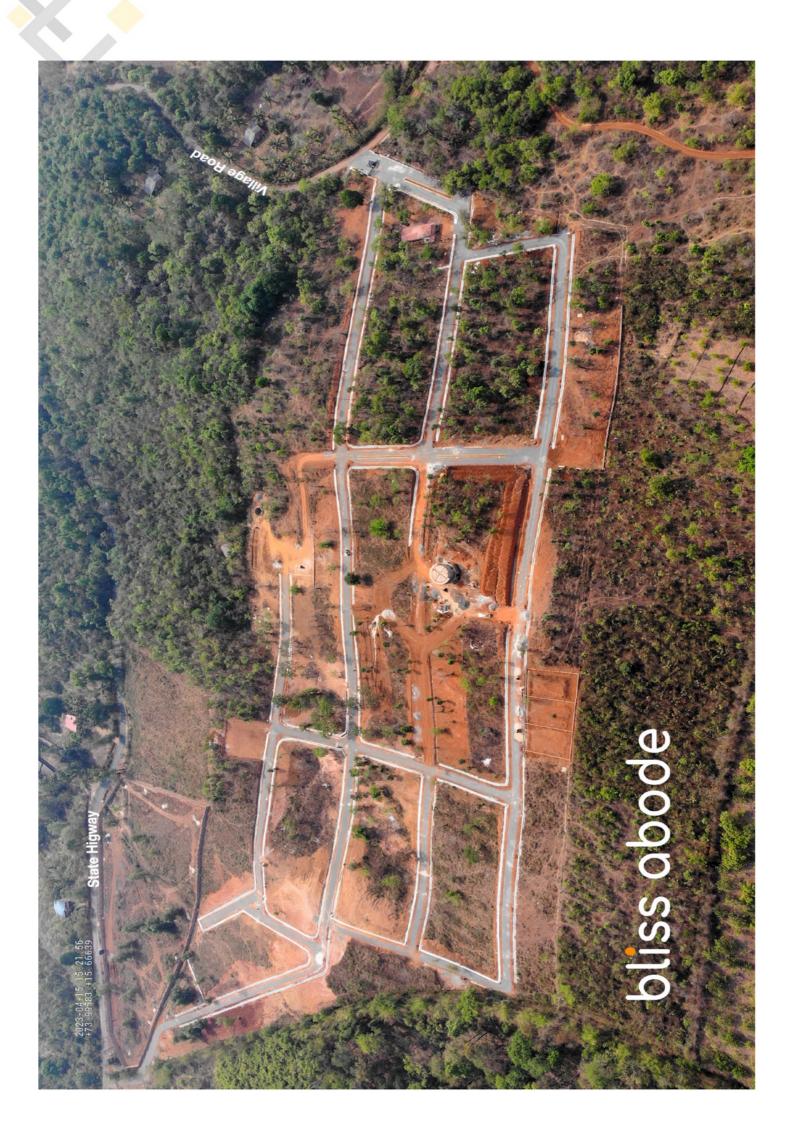

## bliss abode

The "BLISS ABODE" A Project located in Village Girode, Taluka Dodamarg, Maharastra, just 1.5 Kms from Goa Boarder is planned in 91700.00 Sq Mtr of Area. A gated community with electricity, water supply, and bituminous roads.

# KEY FEATURES

- ✓ 40 Feet (12 Mtr) Main Entrance Road
- ✓ 30 Feet (9 Mtr) wide Internal Roads
- ✓ Fenced and gated Project
- Adjacent to Municipal Boundary Kasai Dodamarg
- Orinking Water over head tank and distribution system
- Adjacent to Declared Green Zone