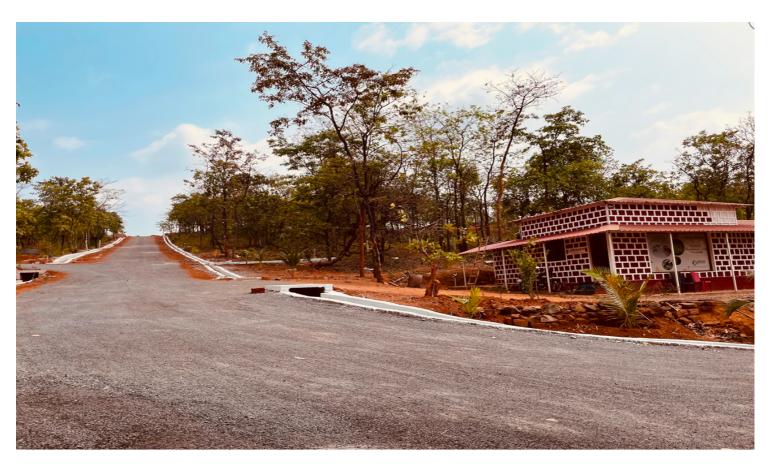

## bliss abode

The "BLISS ABODE" A Project located in Village Girode, Taluka Dodamarg, Maharastra, just 1.5 Kms from Goa Boarder is planned in 91700.00 Sq Mtr of Area. A gated community with electricity, water supply, and bituminous roads.

# KEY FEATURES

- ✓ 40 Feet (12 Mtr) Main Entrance Road
- ✓ 30 Feet (9 Mtr) wide Internal Roads
- ✓ Fenced and gated Project
- Adjacent to Municipal Boundary Kasai Dodamarg
- Orinking Water over head tank and distribution system
- Adjacent to Declared Green Zone