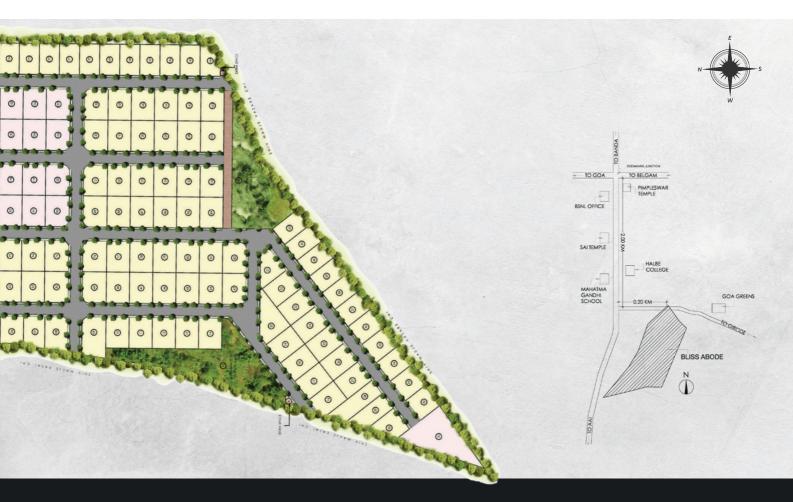

## bliss abode

The "BLISS ABODE" A Project located in Village Girode, Taluka Dodamarg, Maharastra, just 1.5 Kms from Goa Boarder is planned in 91700.00 Sq Mtr of Area. A gated community with electricity, water supply, and bituminous roads.

INTERNATIONAL AIRPORT

18 kms from airport

PANJIM

35 mins drive from city

DODAMARG MARKET

1.5 Km from location

**BAGA & CALANGUTE** 

**BEACH** 

30 Km from beach location

| AREA STATEMENT           |              |  |
|--------------------------|--------------|--|
| DISCERPTION              | AREA(Sq.Mtr) |  |
| TOTAL PROJECT SITE AREA  | 91700        |  |
| INTERNAL ROAD AREA       | 17137        |  |
| AMENITY SPACE            | 9162         |  |
| OPEN SPACE / COMMON AREA | 9164         |  |
| COMMERCIAL AREA          | 3094         |  |

# PROJECT LOCATION

Village Girode, Dodamarg, Sindhudurg, Maharastra.

GEO Coordinates 15°40'1.77"N, 73°59'32.85"E.