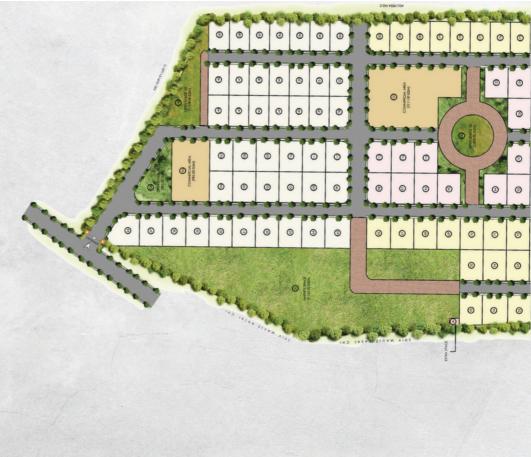

## bliss abode

The "BLISS ABODE" A Project located in Village Girode, Taluka Dodamarg, Maharastra, just 1.5 Kms from Goa Boarder is planned in 91700.00 Sq Mtr of Area. A gated community with electricity, water supply, and bituminous roads.

30 Km from beach location

| AREA STATEMENT           |              |  |
|--------------------------|--------------|--|
| DISCERPTION              | AREA(Sq.Mtr) |  |
| TOTAL PROJECT SITE AREA  | 91700        |  |
| INTERNAL ROAD AREA       | 17137        |  |
| AMENITY SPACE            | 9162         |  |
| OPEN SPACE / COMMON AREA | 9164         |  |
| COMMERCIAL AREA          | 3094         |  |

| OPEN/AMENITY SPACEAREA(Sq.Mtr) |      |  |  |
|--------------------------------|------|--|--|
| AMENITY                        | 9162 |  |  |
| SPACE OPEN                     | 583  |  |  |
| SPACE 01                       | 1178 |  |  |
| OPEN SPACE 02                  | 2805 |  |  |
| OPEN SPACE 03                  | 2324 |  |  |
| OPEN SPACE 05                  | 2274 |  |  |
| OPEN SPACE 06                  |      |  |  |

# KEY FEATURES

- ✓ 40 Feet (12 Mtr) Main Entrance Road
- ✓ 30 Feet (9 Mtr) wide Internal Roads
- ✓ Fenced and gated Project
- Adjacent to Municipal Boundary Kasai Dodamarg
- Orinking Water over head tank and distribution system
- Adjacent to Declared Green Zone