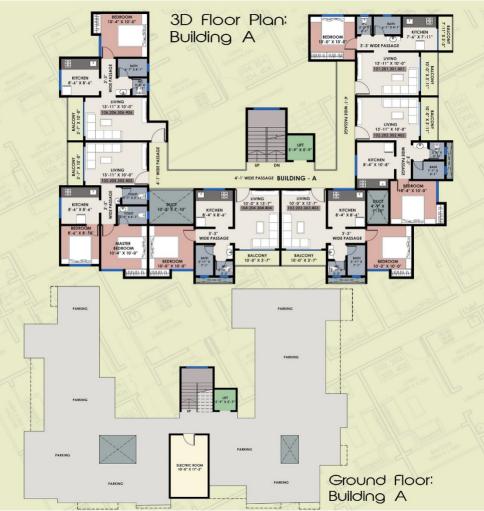

#### AREA STATEMENT

| BUILDING (A) |          |       |             |  |
|--------------|----------|-------|-------------|--|
| Unit Type    | Flate No | BUA   | Rera Carpet |  |
| 1 BHK        | 101      | 55.89 | 37.62       |  |
| 1 BHK        | 102      | 59.14 | 42.36       |  |
| 1 BHK        | 103      | 55.81 | 39.89       |  |
| 1 BHK        | 104      | 55.81 | 39.89       |  |
| 2 BHK        | 105      | 66.3  | 48.49       |  |
| 1 BHK        | 106      | 58.75 | 42.49       |  |
| 191110       |          |       |             |  |

| 1 BHK | 201 | 55.89 | 37.62 |
|-------|-----|-------|-------|
| 1 BHK | 202 | 59.14 | 42.36 |
| 1 BHK | 203 | 55.81 | 39.89 |
| 1 BHK | 204 | 55.81 | 39.89 |
| 2 BHK | 205 | 66.3  | 48.49 |
| 1 BHK | 206 | 58.75 | 42.49 |
|       |     |       |       |

| 1. 28 |     |       |                                           |
|-------|-----|-------|-------------------------------------------|
| 1 BHK | 301 | 55.89 | 37.62                                     |
| 1 BHK | 302 | 59.14 | 42.36                                     |
| 1 BHK | 303 | 55.81 | 39.89                                     |
| 1 BHK | 304 | 55.81 | 39.89                                     |
| 2 BHK | 305 | 66.3  | 48.49                                     |
| 1 BHK | 306 | 58.75 | 42.49                                     |
|       |     |       | 2 (A) |

| 1 BHK | 401  | 55.89          | 37.62 |
|-------|------|----------------|-------|
| 1 BHK | 402  | 59.14          | 42.36 |
| 1 BHK | 403  | 55.81          | 39.89 |
| 1 BHK | 404  | 55.81          | 39.89 |
| 2 BHK | 405  | 66.3           | 48.49 |
| 1 BHK | 406  | 58.75          | 42.49 |
| 19581 | 10 5 | 1 July Mary 11 |       |