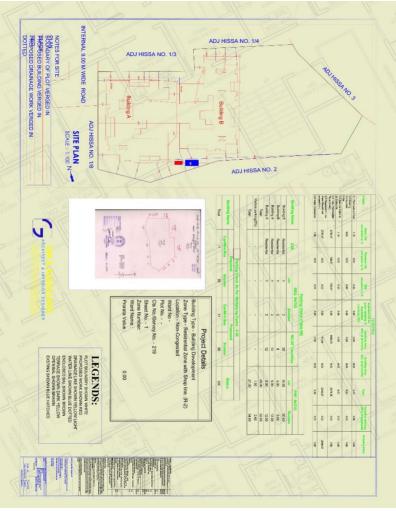

### Location Map:

Sawantwadi

To Mumbai

Banda

\* Mopa Airport- 20 Km.

Distance from ALTURA

- \* Dodamarg Town- 0Km
- \* Tilari Dam- 15 Km.
- \* Sea shore- 25 Km.
- \* Hospital. 0Km.
- \* Super Market and Bank- 0Km.
- \* Tivim Railway Station- 14Km.
- 🔹 Panjim- 35 Km.

Morgaon Adali

Fondia

Manohar International Airport

Sasoli

Altura

Reserach Center All India Institute of

Avurveda Goa

**Redkar Hospital and** 

Pernen

To Panjim

Dodamarg O' Co Becholini Gan gud U

To Belgavi