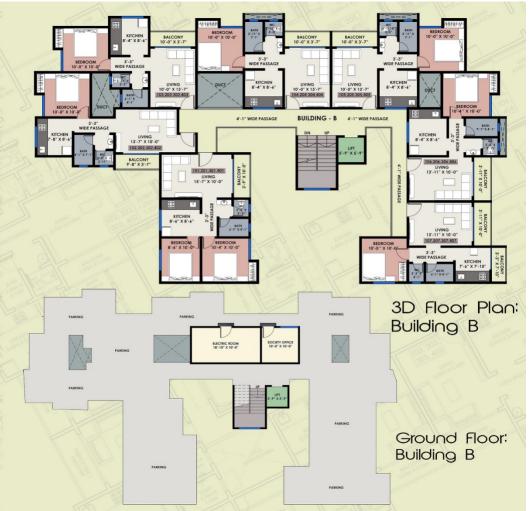

#### AREA STATEMENT

| BUILDING (A) |          |       |             |  |
|--------------|----------|-------|-------------|--|
| Unit Type    | Flate No | BUA   | Rera Carpet |  |
| 1 BHK        | 101      | 55.89 | 37.62       |  |
| 1 BHK        | 102      | 59.14 | 42.36       |  |
| 1 BHK        | 103      | 55.81 | 39.89       |  |
| 1 BHK        | 104      | 55.81 | 39.89       |  |
| 2 BHK        | 105      | 66.3  | 48.49       |  |
| 1 BHK        | 106      | 58.75 | 42.49       |  |
| 191110       |          |       |             |  |

| 5   | BUILDING (B) |          |     |             |  |
|-----|--------------|----------|-----|-------------|--|
| A   | Unit Type    | Flate No | BUA | Rera Carpet |  |
|     | 2BHK         | 101      | 70  | 50.98       |  |
| je. | 1BHK         | 102      | 57  | 41.09       |  |
|     | 1BHK         | 103      | 55  | 39.45       |  |
| N   | 1BHK         | 104      | 56  | 40.05       |  |
|     | 1BHK         | 105      | 56  | 40.05       |  |
|     | 1BHK         | 106      | 59  | 42.36       |  |
|     | 1 BHK        | 107      | 56  | 37.62       |  |
|     |              | 111      | /   | 2 12        |  |

| 1 BHK | 201 | 55.89 | 37.62 |
|-------|-----|-------|-------|
| 1 BHK | 202 | 59.14 | 42.36 |
| 1 BHK | 203 | 55.81 | 39.89 |
| 1 BHK | 204 | 55.81 | 39.89 |
| 2 BHK | 205 | 66.3  | 48.49 |
| 1 BHK | 206 | 58.75 | 42.49 |
|       |     |       |       |

| 201 | 70                              | 50.98                                      |
|-----|---------------------------------|--------------------------------------------|
| 202 | 57                              | 41.09                                      |
| 203 | 55                              | 39.45                                      |
| 204 | 56                              | 40.05                                      |
| 205 | 56                              | 40.05                                      |
| 206 | 59                              | 42.36                                      |
| 207 | 56                              | 37.62                                      |
|     | 202<br>203<br>204<br>205<br>206 | 202 57   203 55   204 56   205 56   206 59 |

| 1. 28 |     |       |                                           |
|-------|-----|-------|-------------------------------------------|
| 1 BHK | 301 | 55.89 | 37.62                                     |
| 1 BHK | 302 | 59.14 | 42.36                                     |
| 1 BHK | 303 | 55.81 | 39.89                                     |
| 1 BHK | 304 | 55.81 | 39.89                                     |
| 2 BHK | 305 | 66.3  | 48.49                                     |
| 1 BHK | 306 | 58.75 | 42.49                                     |
|       |     |       | 2 (A) |

|   | 1 DIIIX | 207  | 50 | 57.02         |
|---|---------|------|----|---------------|
|   | 11      | 2400 | // | \ <u>4</u> ]] |
| 2 | 2BHK    | 301  | 70 | 50.98         |
|   | 1BHK    | 302  | 57 | 41.09         |
| 3 | 1BHK    | 303  | 55 | 39.45         |
| Ş | 1BHK    | 304  | 56 | 40.05         |
|   | 1BHK    | 305  | 56 | 40.05         |
|   | 1BHK    | 306  | 59 | 42.36         |
|   | 1 BHK   | 307  | 56 | 37.62         |

| 1 BHK | 401  | 55.89          | 37.62 |
|-------|------|----------------|-------|
| 1 BHK | 402  | 59.14          | 42.36 |
| 1 BHK | 403  | 55.81          | 39.89 |
| 1 BHK | 404  | 55.81          | 39.89 |
| 2 BHK | 405  | 66.3           | 48.49 |
| 1 BHK | 406  | 58.75          | 42.49 |
| 19581 | 10 5 | 1 July Mary 11 |       |

\*(area in sq.mtr.)

|   | 2BHK  | 401 | 70 | 50.98 |
|---|-------|-----|----|-------|
|   | 1BHK  | 402 | 57 | 41.09 |
|   | 1BHK  | 403 | 55 | 39.45 |
| 1 | 1BHK  | 404 | 56 | 40.05 |
| - | 1BHK  | 405 | 56 | 40.05 |
|   | 1BHK  | 406 | 59 | 42.36 |
|   | 1 BHK | 407 | 56 | 37.62 |
|   |       |     |    |       |