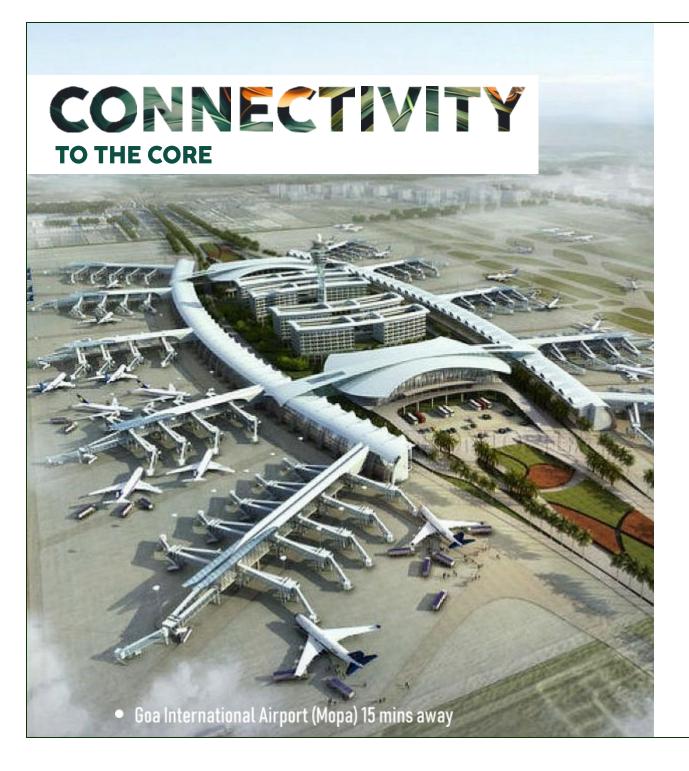

## NORTH GOA

- **1.** 15 mins from Goa Intl. Airport (Mopa)
- **2.** 20 mins from casino zone
- **3.** 20 mins from Ayush Hospital
- 4. 45 mins from Panjim
- **5.** 45 mins from Goa beaches