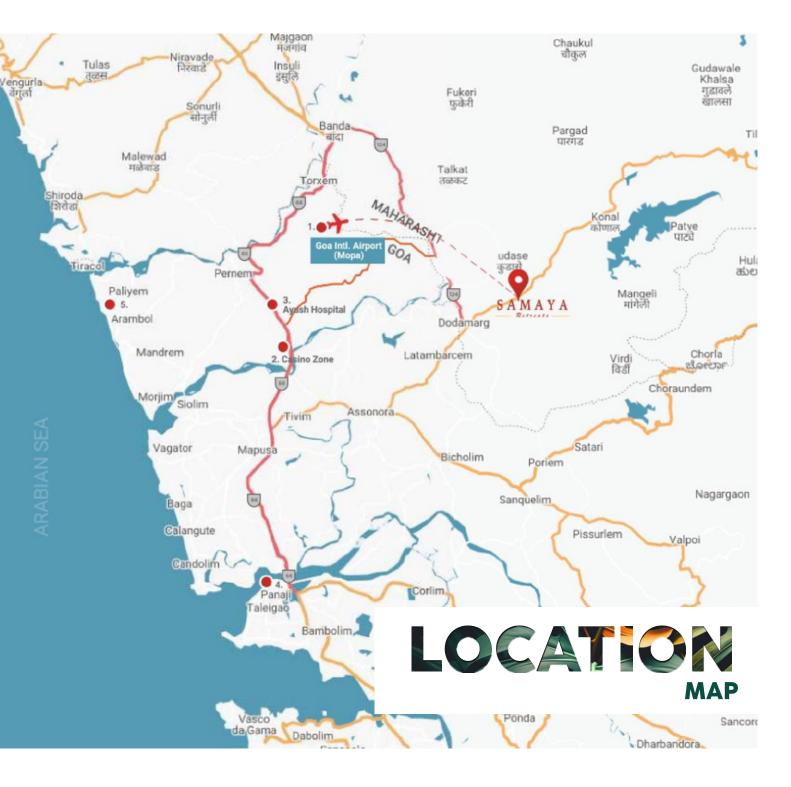

# SAMAYA RETREAT

Samaya Retreat besides occupying a speacial advantage location that is seamlessly connected with the major:

- Maharashtra state highway SH 124, passes through Dodamarg.
- 15 mins from NH 66 connecting Mumbai, Goa and Bengaluru.
- 15 mins from Thivim Railway Station.
- Scenic Konkan Railway passes through Dodamarg.

At Samaya Retreat you are conveniently placed with all your social, religious, educational, entertaintment and daily needs being around the corner.

## NORTH GOA

- **1.** 15 mins from Goa Intl. Airport (Mopa)
- **2.** 20 mins from casino zone
- **3.** 20 mins from Ayush Hospital
- 4. 45 mins from Panjim
- **5.** 45 mins from Goa beaches