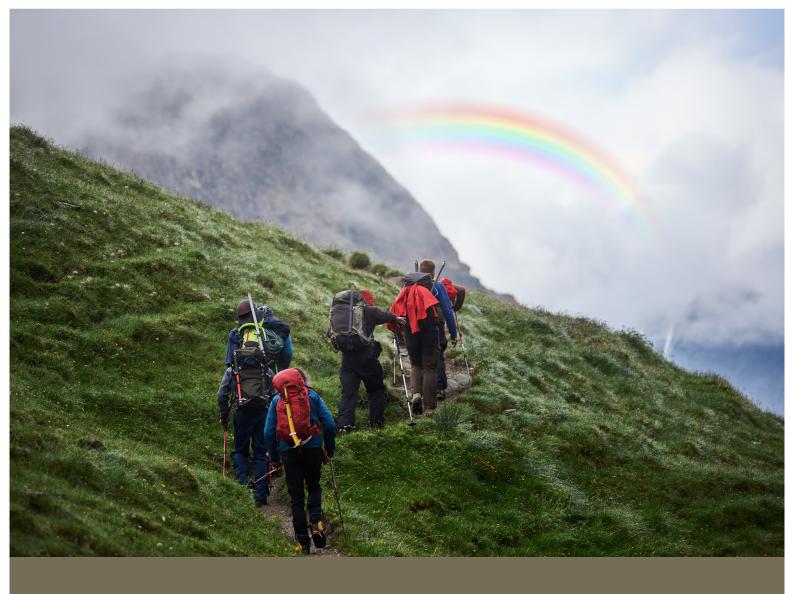

# Somewhere over The Rainbow

**ESTATE • ESCAPE • EMBRACE** 

'Somewhere Over the Rainbow' awaits, it's true.