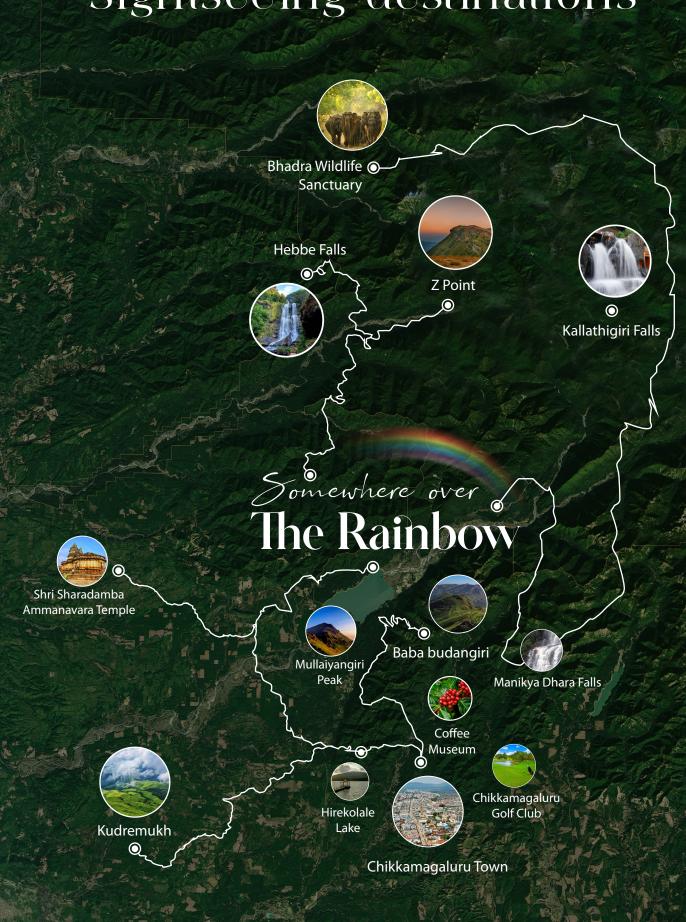

# Sightseeing destinations

#### Mullaiyangiri Peak

25 min From Estate

#### Hebbe Falls

25 min From Estate

#### Baba Budangiri

20 min From Estate

#### Bhadra Wildlife sanctuary

90 min From Estate

#### Z Point

45 min From Estate

#### kallathigiri Falls

90 min From Estate

#### Hirekolale Lake

25 min From Estate

25 min From Estate

#### Coffee Museum - Manikya Dhara Falls

20 min From Estate

#### Kudremukh

180 min From Estate

#### Golf Club

60 min From Estate

#### Chikkamagaluru Town

50 min From Estate