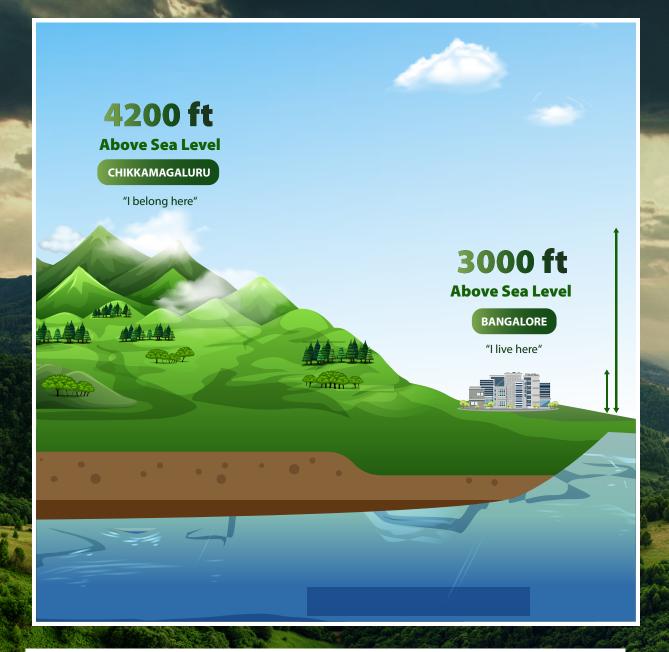

### 4200 ft Above Sea Level

Each bears him in his ordered place

As soldiers do, and bold and high

They fold their forests round their feet

And bolster up the sky.

Altitude Differences Between Chikmagalur And Bangalore In Relation To Sea Level.