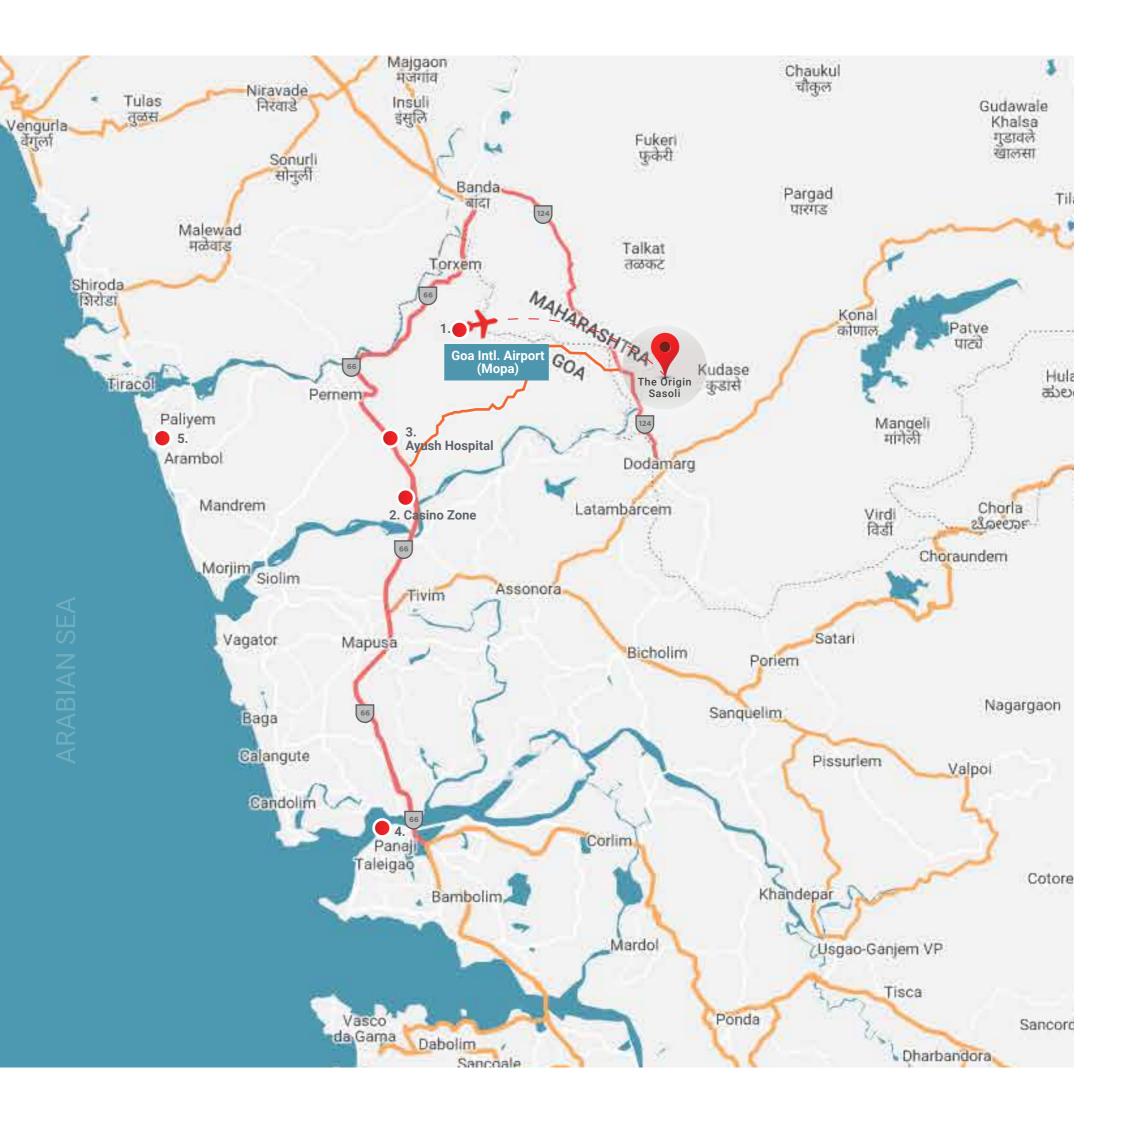

### NORTH GOA

- **1.** 15 mins from Goa Intl. Airport (Mopa)
- **2.** 20 mins from casino zone
- **3.** 20 mins from Ayush Hospital
- 4. 45 mins from Panjim
- **5.** 45 mins from Goa beaches

### **AIRPORT**

• 15 mins from Goa Intl. Airport (Mopa)

### **ROAD**

- Maharashtra state highway SH 124, passes through Sasoli.
- 15 min from NH 66 connecting Mumbai, Goa and Bengaluru.

### **RAILWAY**

- 15 mins from Thivim Railway station.
- Scenic Konkan Railway passes through Sasoli.