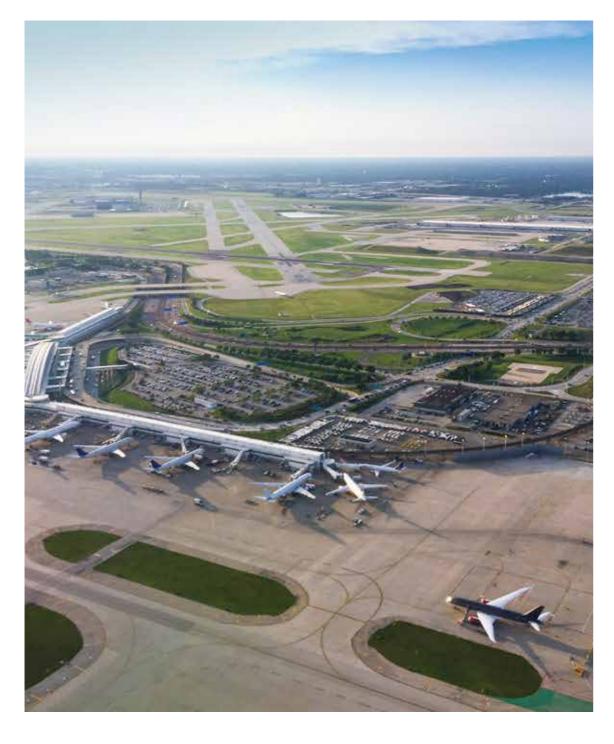

## GOA AIRPORT (MOPA) & AEROCITY

**ONSHORE CASINO** 

# Goa Airport (Mopa) and Aerocity

15 mins from The Orgin-Sasoli

The entire development spans across 2133 acres of land

232 acres of mixed use Real Estate featuring Hotels, Resorts, Convention Centers

Developed by GMR with budget of 2600 crore