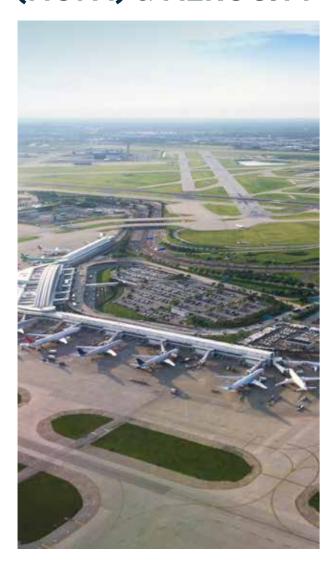

## GOA AIRPORT (MOPA) & AEROCITY

**ONSHORE CASINO** 

# Goa Airport (Mopa) and Aerocity

15 mins from The Orgin-Sasoli

The entire development spans across 2133 acres of land

232 acres of mixed use Real Estate featuring Hotels, Resorts, Convention Centers

Developed by GMR with budget of 2600 crore