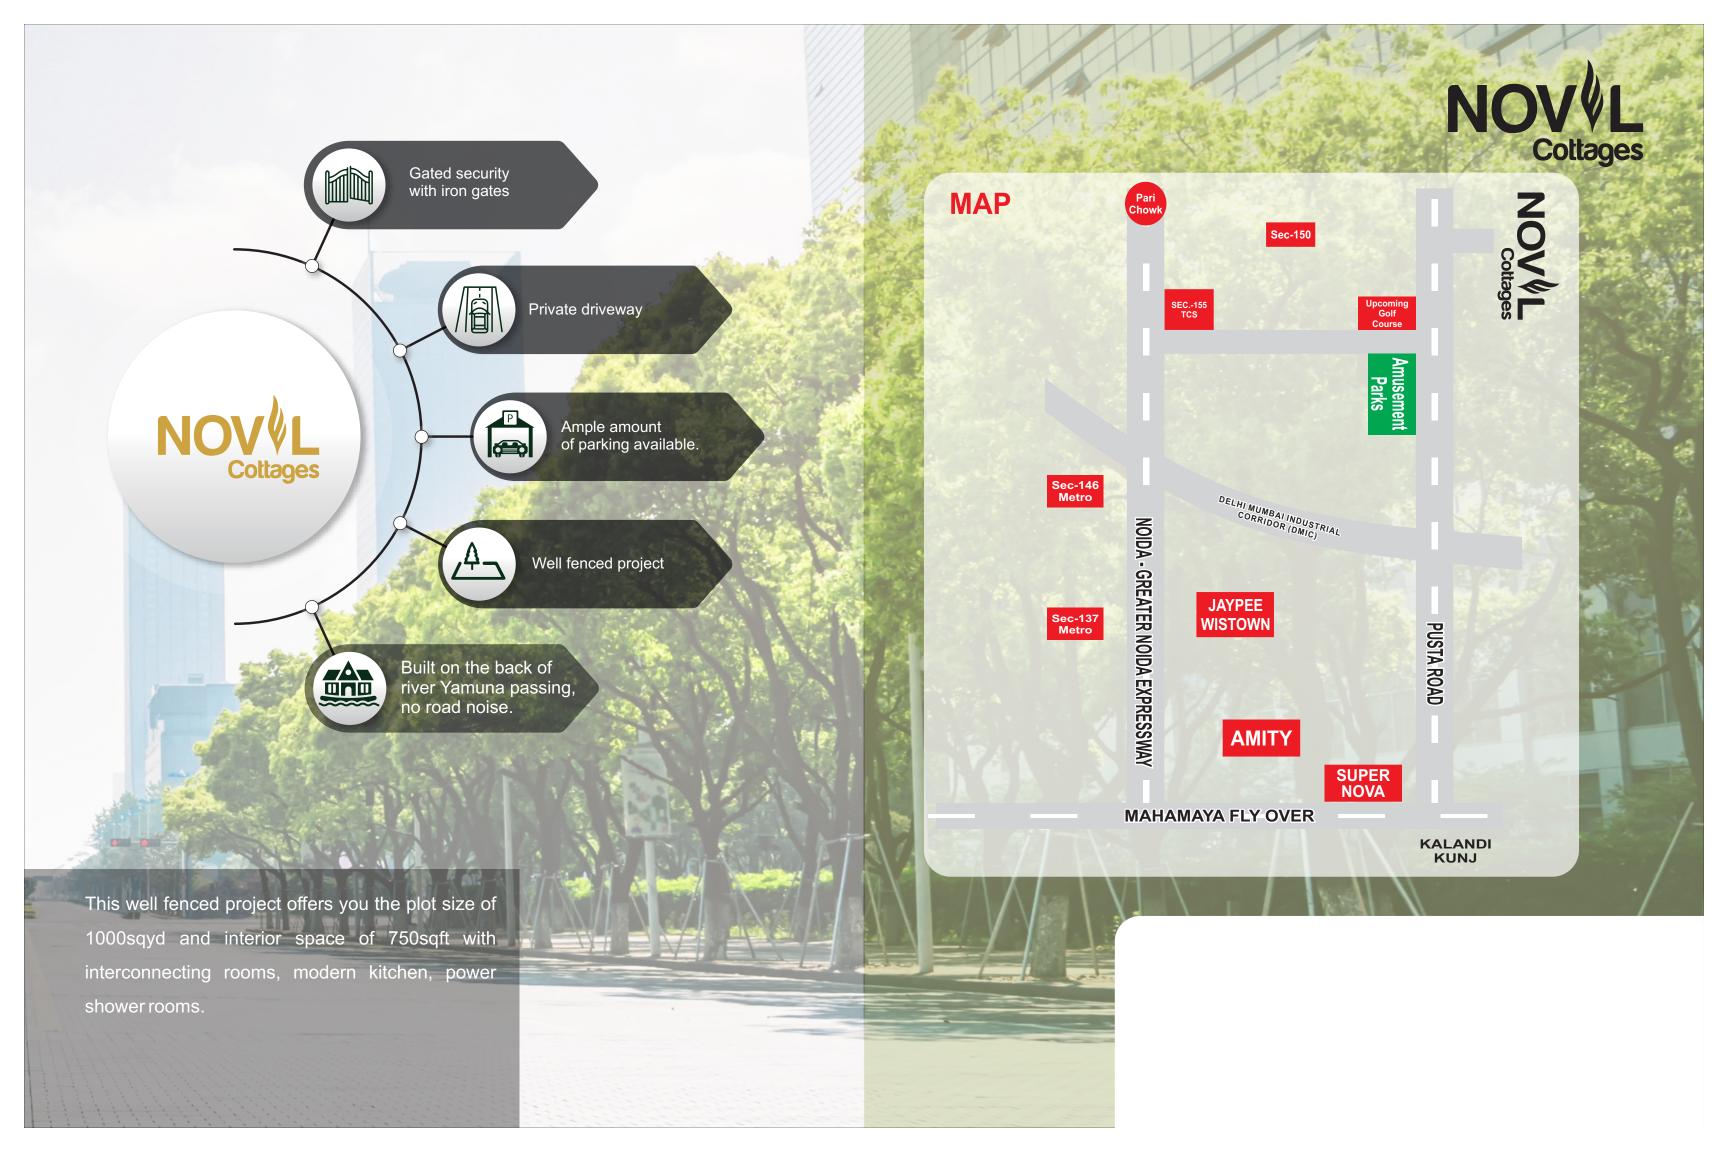

## LIVE IN CALMS, PEACE AND...

The Novel Cottage has lovely garden with century old tress and romantic grotto, beautiful luxury cottage, with every modern home comfort, interior designed in pale colours views of Green Nature from every window. Peaceful, no near neighbors, not overlooked and private gardens, Indoor and outdoor dining, bar-becue and cook's kitchefoen, Gated security, iron gates and private driveway and ample parking.

This 8 acer well fenced project offers you the plot, size of 1000 sq. yrd. and interior space 750 sq. feet with interconnecting rooms. modern kitchen, power shower rooms, there delightful cottages are built on the back of River Yamuna passing traffic, no road noise, Delightful cottages across the courtyard, each with their own front door. There is huge room for adult friends, family groups, plus toddlers in cots

## IN THE LAP OF NATURE

- • 15 Kms distance from DND Flyover
- Adjacant to FNG Expressway (Faridabad-Noida-Ghaziabad Expressway)
- 15 Kms from Kalindi Kunj II
- 25 Kms distance from the famous spot India gate.
- 20 kms from the famous Spot of Akshardham that hosts a tourist spot
- Mahamaya Flyover is just 8 Kms from the same
- 4 km from IT companies namely Accenture, Steria, HCL etc.
- 16 Kms distance from Jamia Millia Islamia
- 4 Kms distance from the upcoming metro spot
- Major hospitals within 3-4 kms
- Famous schools like Amity, DPS, Shiv Nadar public school, Lotus valley school in close vicinity • Just an hour's drive from the International Airport
- Just a short 15 minutes' drive to Yamuna Expressway
- 1 km away up-coming 90-acre Golf-course, Amusement park & Heliport