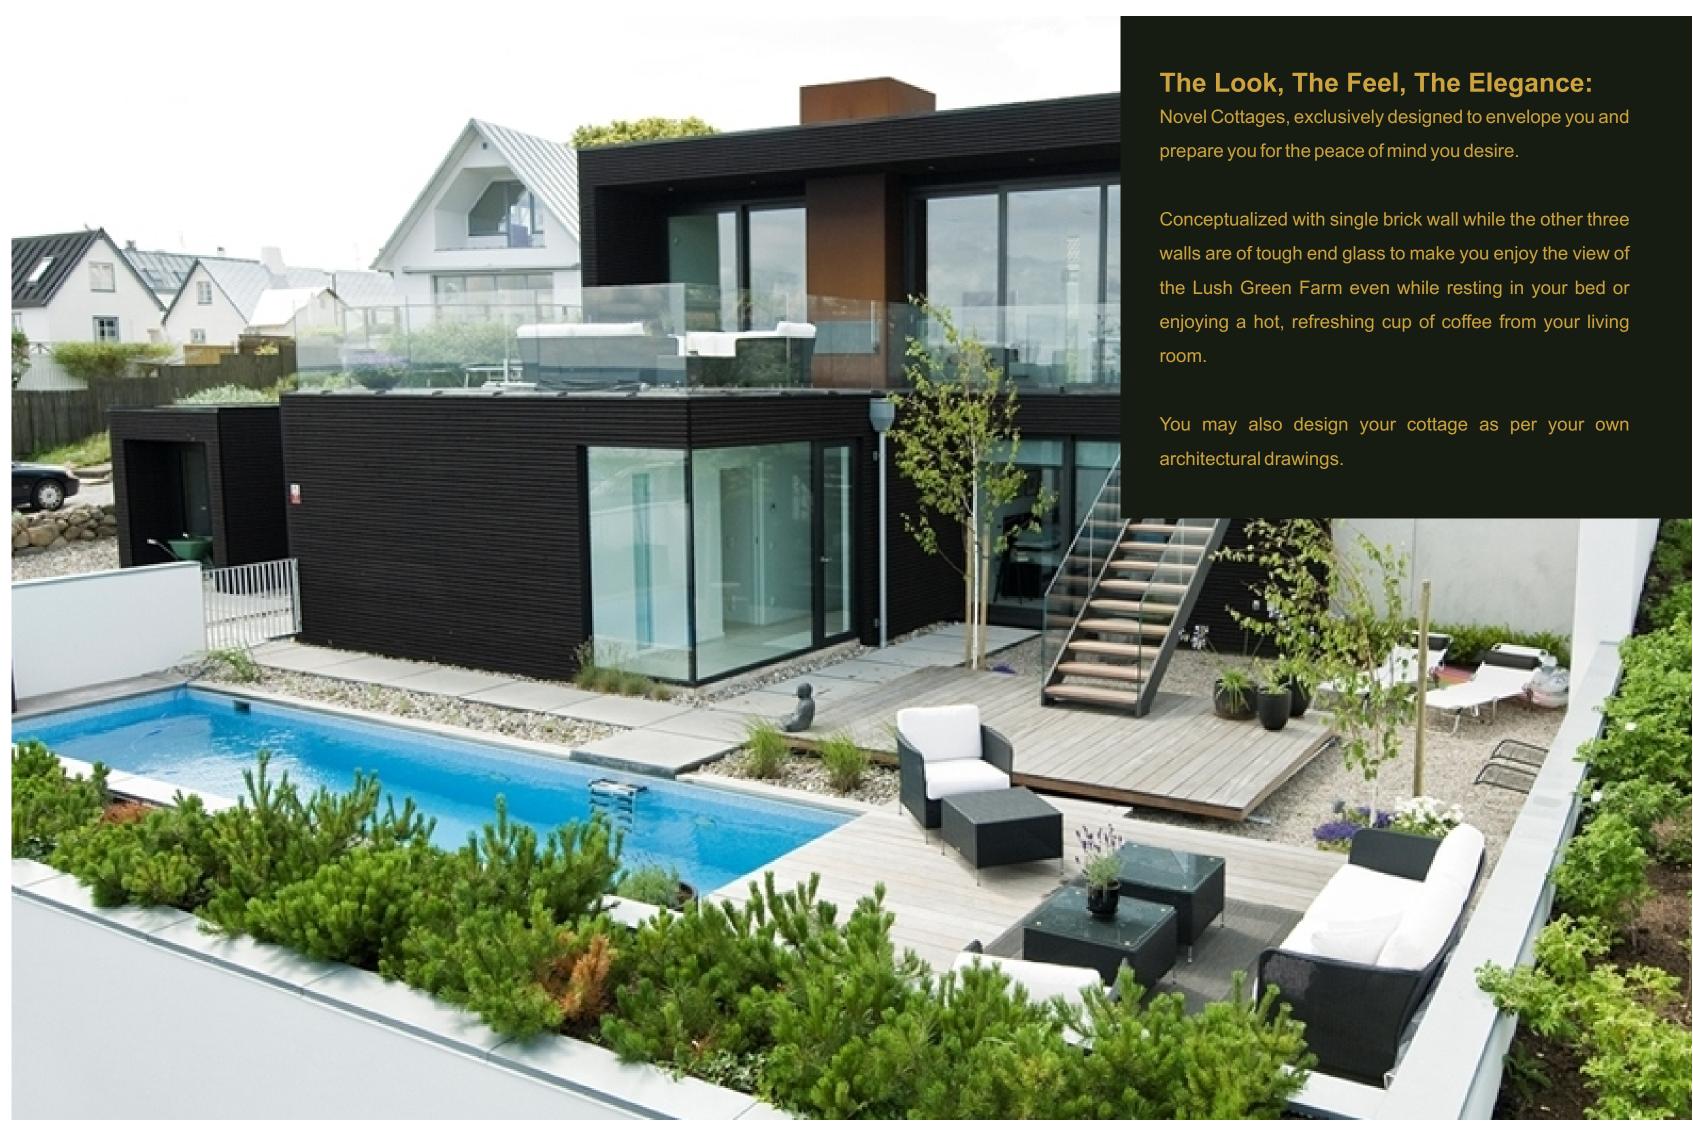

# THE LOOK The Feel, The Elegance...

Exclusively designed Noval cottages to give you the feel of pride. Conceptualized with single brick wall and rest three walls of tough end glass to make you enjoy the view of Green Farm even resting in your bed or while having the sips of the tea at your living room You may also design your cottage as per your own architectural drawing.

## LIVE IN CALMS, PEACE AND...

The Novel Cottage has lovely garden with century old tress and romantic grotto, beautiful luxury cottage, with every modern home comfort, interior designed in pale colours views of Green Nature from every window. Peaceful, no near neighbors, not overlooked and private gardens, Indoor and outdoor dining, bar-becue and cook's kitchefoen, Gated security, iron gates and private driveway and ample parking.

This 8 acer well fenced project offers you the plot, size of 1000 sq. yrd. and interior space 750 sq. feet with interconnecting rooms. modern kitchen, power shower rooms, there delightful cottages are built on the back of River Yamuna passing traffic, no road noise, Delightful cottages across the courtyard, each with their own front door. There is huge room for adult friends, family groups, plus toddlers in cots