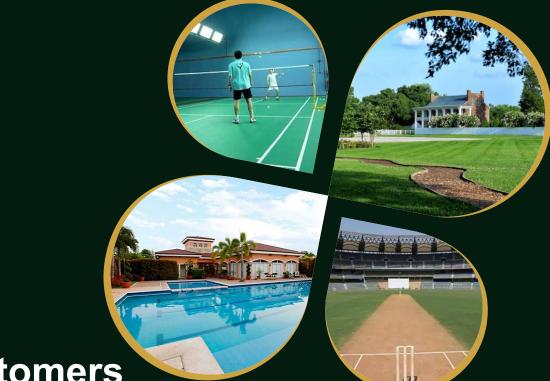

### Various modern Facilities & Amenities available in the project:

- Freehold, Immediate registration & Ready Possession
- Permanent Boundry with Plantation
- Black carpeted roads from Noida expressway to Farm houses
- All Farms facing 30-40 feet wide road Club House, Swimming Pool
- Full Water Supply & Water Harvesting • 24\*7 Securities & Maintenance Staff

- Farm Houses available size from 1008 to 20000 sq. yards
- Street light, Gated Community,
- Party Lawn, Jogging Track Sprawling Lawns