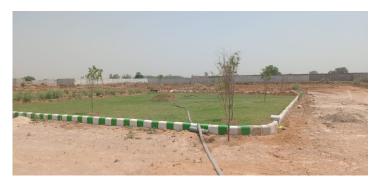

## About Project

Multiple Plot sizes for you to choose for your Dream Home. The township comes with broad internal roads for easy comminuting and no parking related wrangling.

22-Acre
Residential Area

The Project is going to expand in a 22-acre of residential area.

24x7
Security Facility

Grand Entrance and 24x7 Security Facility

Building works are being done by the Plot Holders

Basic

Road, Sewarge, Water and Electricity works are in progress

Green

Gardens and other basic facilities are being developed