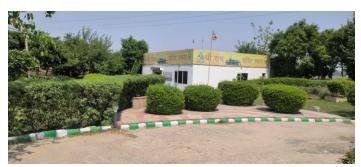

24x7
Security Facility

Grand Entrance and 24x7 Security Facility

Building works are being done by the Plot Holders

Basic

Road, Sewarge, Water and Electricity works are in progress

Green

Gardens and other basic facilities are being developed