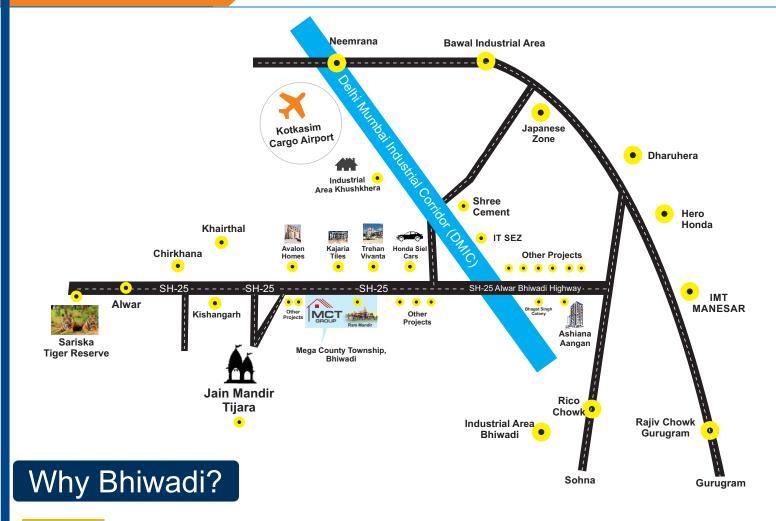

### About Bhiwadi

MCT Group launches their residential plots project, "Mega County Township" in Bhiwadi, close to the most developmental area of Bhiwadi on Bhiwadi-Alwar Highway. The plots are available at an affordable price so that any strata of society can buy the plots with ease.

MCT Bhiwadi is Located on Main **Bhiwadi-Alwar Mega Highway (SH-25)**, MCT Bhiwadi is Most awaited project of Bhiwadi with utmost specifications and facilities in township.

Walking Distance from Kajaria Ceramics and 6-7 Mins Drive from Honda Siel Car Plant and Khushkhera Industrial Area. Enjoying Close proximity to 300 Feet Mega Proposed Neemrana-Dadri Mumbai Delhi Fright Corridor (DMIC) & Delhi Vadodara Mumbai Expressway.

As an investment destination for the 4,000 sq km **Delhi-Mumbai Industrial Corridor (DMIC)** where multiple Special Economic Zones (SEZ) have been approved by GoI, it is attracting Foreign Direct Investment (FDI) in real estate, IT and ITES, automobile, glass technology, packaging, logistics and cargo, heavy machinery equipment, construction material, medicine, food processing, electrical, metal and metal processing etc from Japan, Singapore, Malaysia, European Countries, USA, Korea and China.

#### Delhi Mumbai Industrial Corridor (DMIC)

Delhi Mumbai Industrial Corridor has been Developed Jointly by India & Japanese Govt. out of 1540 kms of DMIC, 553 kms will be in Rajasthan (app. 40%), with 2 Investment Regions. Node 7 will be Khushkhera-Bhiwadi-Neemrana Investment region (KBNIR).

#### JAPANESE ZONE

RIICO in association with JETRO is developing phase 3 of Japanese zone which is about 500 Acres. Phase 1 of Japanese zone is in Neemrana whereas phase 2 is being developed by Ghilot. Both the zones covered approx. 1200 Acres of Land.

#### **CARGO & INTERNATIONAL AIRPORT**

Cargo & International Airport to be constructed between Ajarka and Kotkasim facilitating air transportation for Neemrana ,Shahjahanpur, Bhiwadi and Behror.

#### **RRTS**

Delhi Alwar Regional Rapid Transit System (Delhi-Alwar RRTS) is a proposed 164km long, semi high speed rail corridor connecting Delhi, Gurugram, Rewari, Neemrana and Alwar.