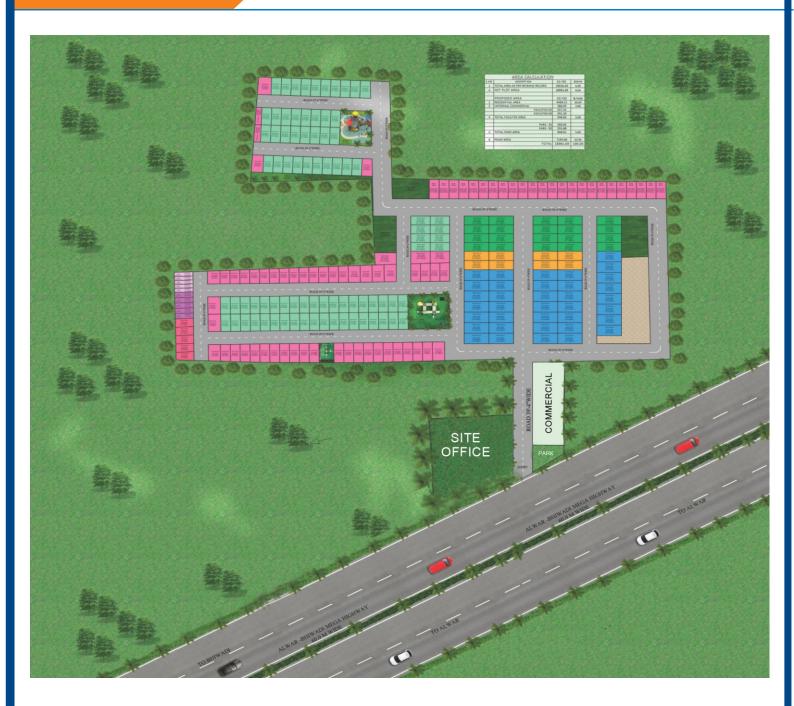

#### MEGA COUNTY TOWNSHIP

The integrated township has all the new age facilities required to own a home. The wide roads within the township make it the best place to build a dream home. The township has landscape gardens that are children friendly and also appeal to the eyes of the older people.

The plot sizes are of 100 Sq. Yards, 110 Sq. Yards and 125 Sq. Yards. Plots can be built as per your requirement. Many people have already started building their dream homes at the residential plots in Bhiwadi, Rajasthan.

## About Project

Multiple Plot sizes for you to choose for your Dream Home. The township comes with broad internal roads for easy comminuting and no parking related wrangling.

22-Acre
Residential Area

The Project is going to expand in a 22-acre of residential area.

24x7
Security Facility

Grand Entrance and 24x7 Security Facility

Building works are being done by the Plot Holders

Basic

Road, Sewarge, Water and Electricity works are in progress

Green

Gardens and other basic facilities are being developed

**Airport** 

Proposed Kotkasim Airport Near the Township

Metro

Hi-Speed metro is proposed near the plan, so that the journey from Delhi to Alwar will be done in just 90 minutes.