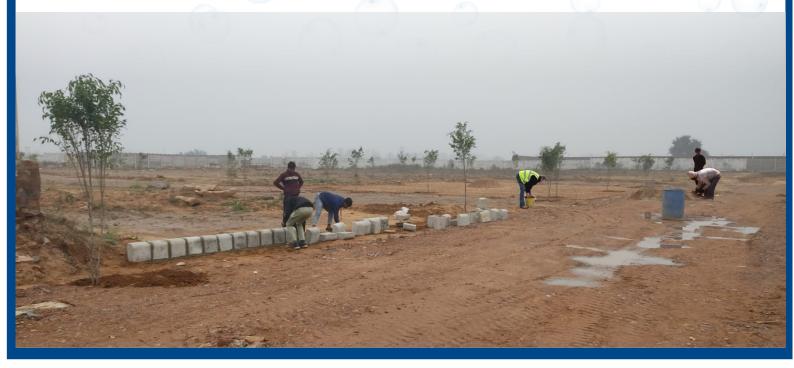

# Construction Updates

24x7
Security Facility

Grand Entrance and 24x7 Security Facility

Building works are being done by the Plot Holders

Basic

Road, Sewarge, Water and Electricity works are in progress

Green

Gardens and other basic facilities are being developed