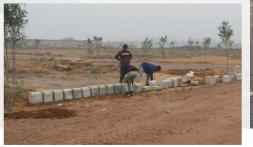

# Construction Updates

24x7
Security Facility

Grand Entrance and 24x7 Security Facility

Building works are being done by the Plot Holders

Basic

Road, Sewarge, Water and Electricity works are in progress

Green

Gardens and other basic facilities are being developed