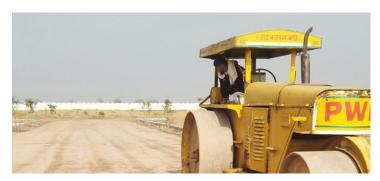

24x7
Security Facility

Grand Entrance and 24x7 Security Facility

Building works are being done by the Plot Holders

Basic

Road, Sewarge, Water and Electricity works are in progress

Green

Gardens and other basic facilities are being developed